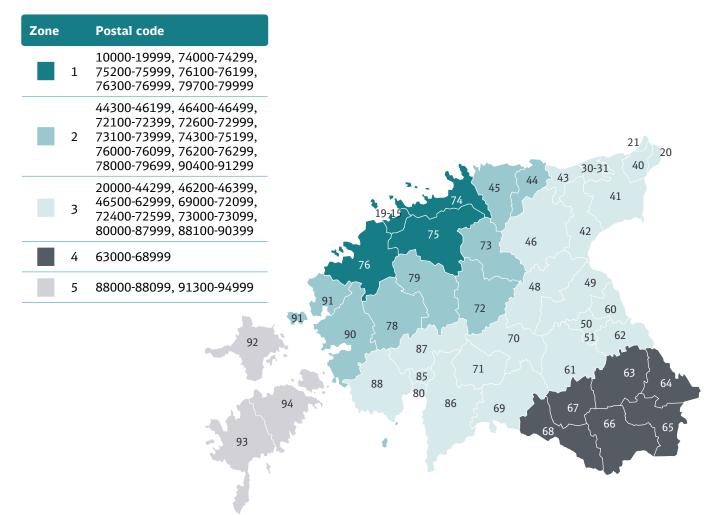

## Estonia





## Experience the power of Europe's largest network

We offer the most optimal transport solutions in the market, which enhances the logistics flow and value chain for your company while optimizing the business opportunities. Together we find the best solutions!

- DB SCHENKER**system** delivers **goods under 2,500 kg** or up to 1.5 loading meters. The consignment is transported from hub to hub through Europe incl. pick up and tail lift delivery
- Possibility of booking long goods up to 3 or 6 meters respectively
- DB SCHENKER*part load* delivers goods up to 19,400 kg or up to 11.0 loading meters. The consignment is transported directly from shipper to consignee without terminal handling or transshipment either as a part- or full load consignment
- DB SCHENKER*full load* delivers goods o