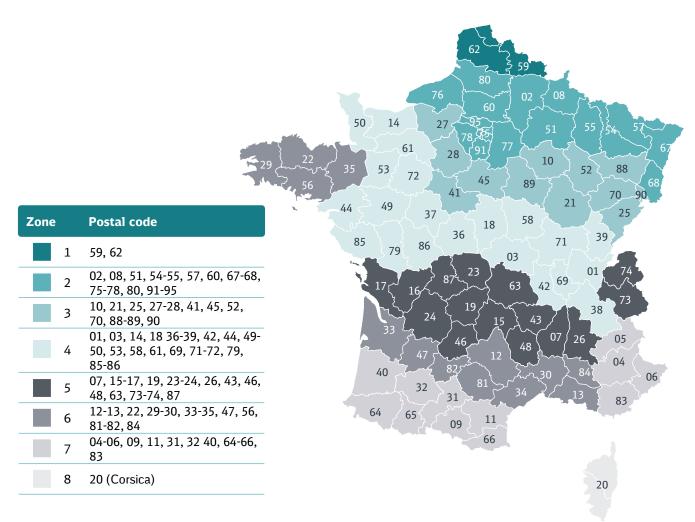

## France





## **Experience the power of Europe's largest network**

We offer the most optimal transport solutions in the market, which enhances the logistics flow and value chain for your company while optimizing the business opportunities. Together we find the best solutions!

- DB SCHENKERsystem delivers goods under 2,500 kg or up to 1.5 loading meters. The consignment is transported from hub to hub through Europe incl. pick up and tail lift delivery
- Possibility of booking **long goods** up to 3 or 6 meters respectively
- DB SCHENKER*part load* delivers **goods up to 19,400 kg** or up to 11.0 loading meters. The consignment is transported directly from shipper to consignee without terminal handling or transshipment either as a part- or full load consignment
- DB SCHENKERfull load delivers goods