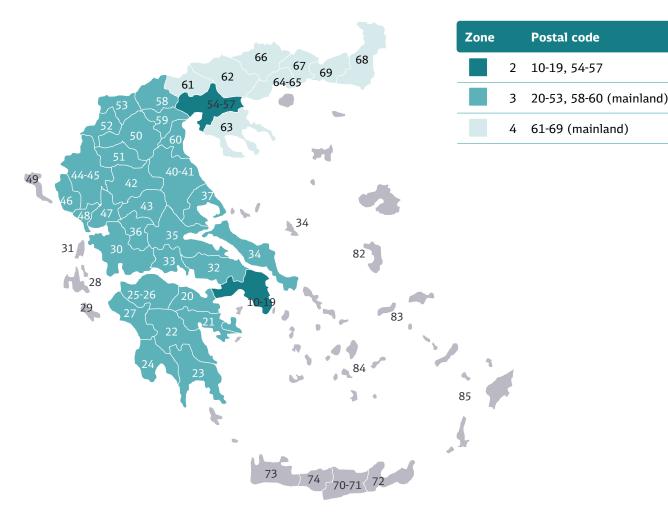

## Greece





## Experience the power of Europe's largest network

We offer the most optimal transport solutions in the market, which enhances the logistics flow and value chain for your company while optimizing the business opportunities. Together we find the best solutions!

- DB SCHENKER**system** delivers **goods under 2,500 kg** or up to 1.5 loading meters. The consignment is transported from hub to hub through Europe incl. pick up and tail lift delivery
- Possibility of booking long goods up to 3 or 6 meters respectively
- DB SCHENKER*part load* delivers goods up to 19,400 kg or up to 11.0 loading meters. The consignment is transported directly from shipper to consignee without terminal handling or transshipment either as a part- or full load consignment
- DB SCHENKER*full load* delivers goods o