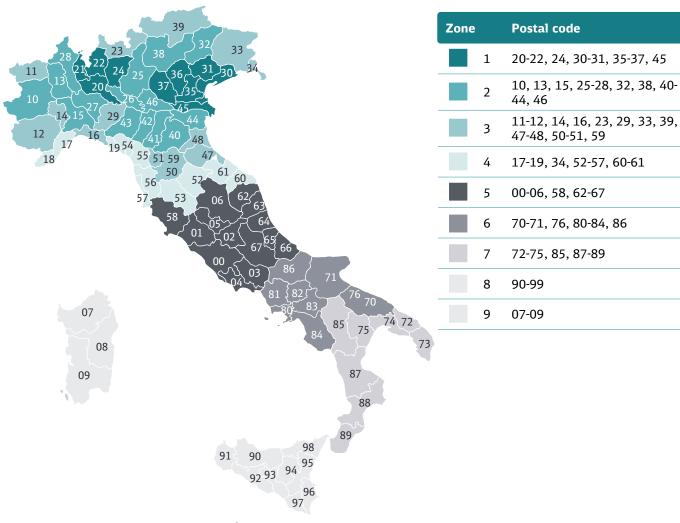

## Italy





## **Experience the power of Europe's largest network**

We offer the most optimal transport solutions in the market, which enhances the logistics flow and value chain for your company while optimizing the business opportunities. Together we find the best solutions!

- DB SCHENKERsystem delivers goods under 2,500 kg or up to 1.5 loading meters. The consignment is transported from hub to hub through Europe incl. pick up and tail lift delivery
- Possibility of booking **long goods** up to 3 or 6 meters respectively
- DB SCHENKER*part load* delivers **goods up to 19,400 kg** or up to 11.0 loading meters. The consignment is transported directly from shipper to consignee without terminal handling or transshipment either as a part- or full load consignment
- DB SCHENKERfull load delivers goods