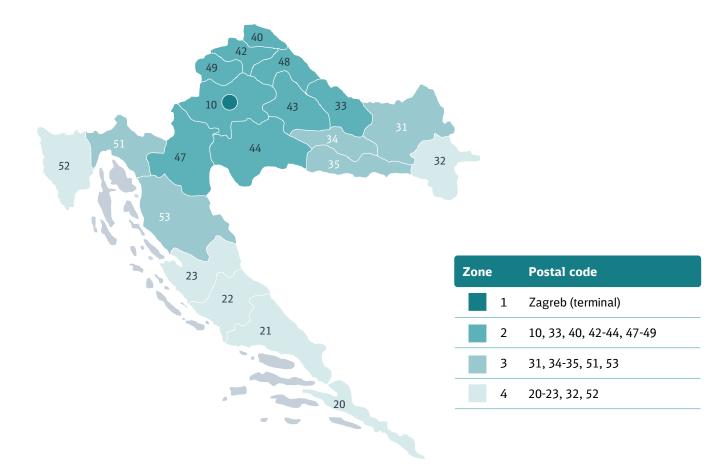

## Croatia

## **DB** SCHENKER



## Experience the power of Europe's largest network

We offer the most optimal transport solutions in the market, which enhances the logistics flow and value chain for your company while optimizing the business opportunities. Together we find the best solutions!

- DB SCHENKER**system** delivers **goods under 2,500 kg** or up to 1.5 loading meters. The consignment is transported from hub to hub through Europe incl. pick up and tail lift delivery
- Possibility of booking long goods up to 3 or 6 meters respectively
- DB SCHENKER*part load* delivers goods up to 19,400 kg or up to 11.0 loading meters. The consignment is transported directly from shipper to consignee without terminal handling or transshipment either as a part- or full load consignment
- DB SCHENKER*full load* delivers goods o