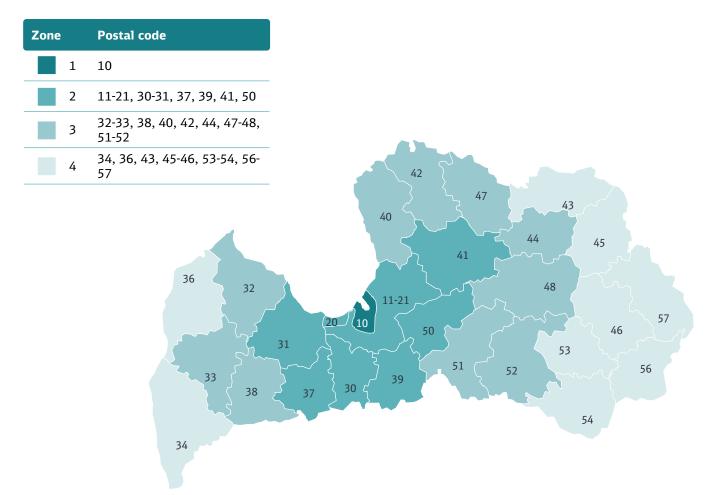

## Latvia





## Experience the power of Europe's largest network

We offer the most optimal transport solutions in the market, which enhances the logistics flow and value chain for your company while optimizing the business opportunities. Together we find the best solutions!

- DB SCHENKER*system* delivers **goods under 2,500 kg** or up to 1.5 loading meters. The consignment is transported from hub to hub through Europe incl. pick up and tail lift delivery
- Possibility of booking long goods up to 3 or 6 meters respectively
- DB SCHENKER*part load* delivers goods up to 19,400 kg or up to 11.0 loading meters. The consignment is transported directly from shipper to consignee without terminal handling or transshipment either as a part- or full load consignment
- DB SCHENKER*full load* delivers goods ove