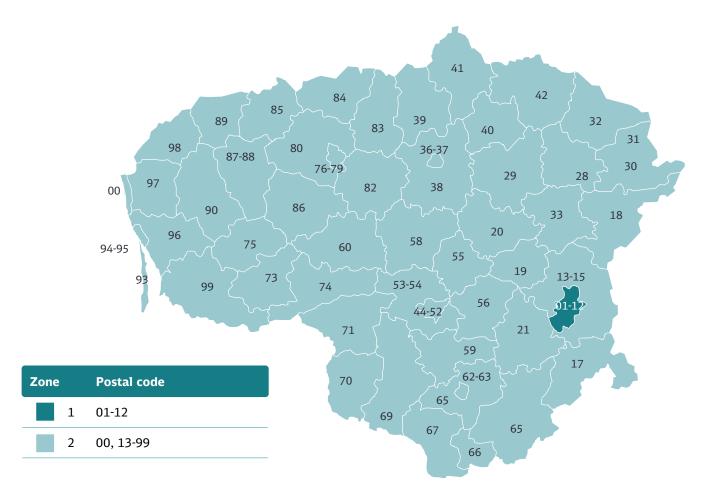

## Lithuania





## Experience the power of Europe's largest network

We offer the most optimal transport solutions in the market, which enhances the logistics flow and value chain for your company while optimizing the business opportunities. Together we find the best solutions!

- DB SCHENKER**system** delivers **goods under 2,500 kg** or up to 1.5 loading meters. The consignment is transported from hub to hub through Europe incl. pick up and tail lift delivery
- Possibility of booking long goods up to 3 or 6 meters respectively
- DB SCHENKER*part load* delivers goods up to 19,400 kg or up to 11.0 loading meters. The consignment is transported directly from shipper to consignee without terminal handling or transshipment either as a part- or full load consignment
- DB SCHENKER*full load* delivers goods o