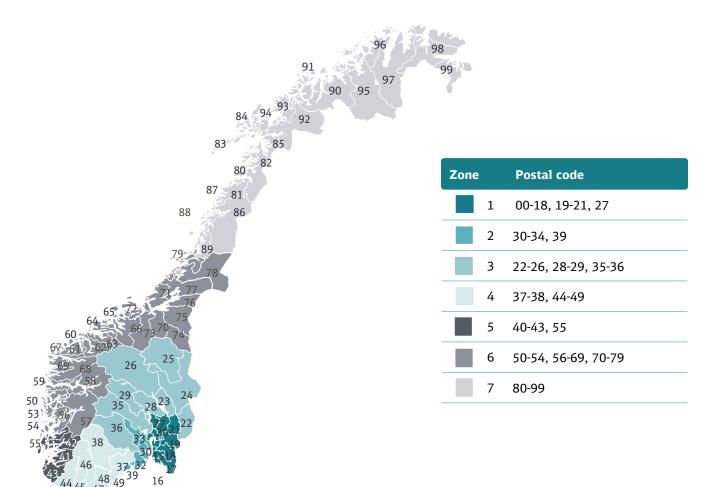

## **Norway**





## Experience the power of Europe's largest network

We offer the most optimal transport solutions in the market, which enhances the logistics flow and value chain for your company while optimizing the business opportunities. Together we find the best solutions!

- DB SCHENKERsystem delivers goods under 2,500 kg or up to 1.5 loading meters. The consignment is transported from hub to hub through Europe incl. pick up and tail lift delivery
- Possibility of booking **long goods** up to 3 or 6 meters respectively
- DB SCHENKER*part load* delivers **goods up to 19,400 kg** or up to 11.0 loading meters. The consignment is transported directly from shipper to consignee without terminal handling or transshipment either as a part- or full load consignment
- DB SCHENKER**full load** delivers **goo