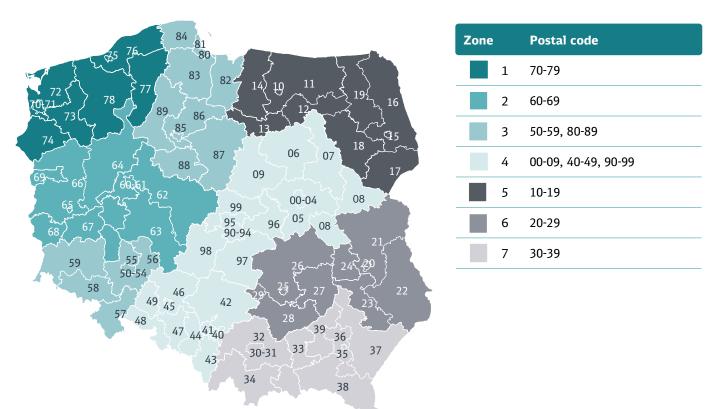

## Poland





## Experience the power of Europe's largest network

We offer the most optimal transport solutions in the market, which enhances the logistics flow and value chain for your company while optimizing the business opportunities. Together we find the best solutions!

- DB SCHENKER**system** delivers **goods under 2,500 kg** or up to 1.5 loading meters. The consignment is transported from hub to hub through Europe incl. pick up and tail lift delivery
- Possibility of booking long goods up to 3 or 6 meters respectively
- DB SCHENKER*part load* delivers goods up to 19,400 kg or up to 11.0 loading meters. The consignment is transported directly from shipper to consignee without terminal handling or transshipment either as a part- or full load consignment
- DB SCHENKER*full load* delivers goods o