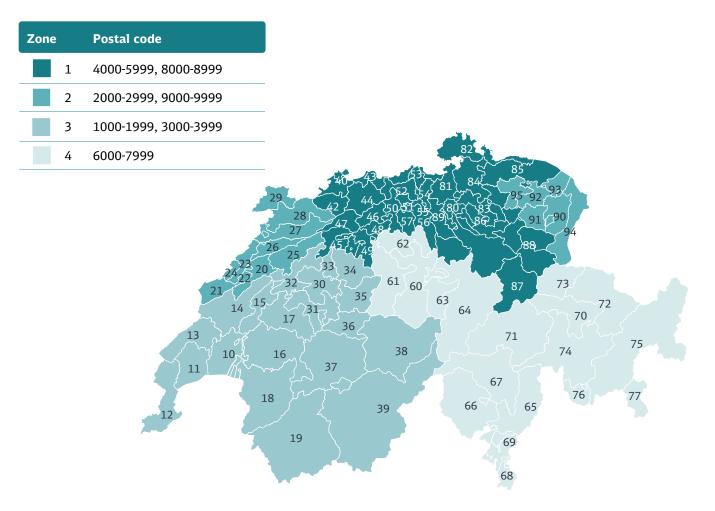

## Switzerland





## Experience the power of Europe's largest network

We offer the most optimal transport solutions in the market, which enhances the logistics flow and value chain for your company while optimizing the business opportunities. Together we find the best solutions!

- DB SCHENKER**system** delivers **goods under 2,500 kg** or up to 1.5 loading meters. The consignment is transported from hub to hub through Europe incl. pick up and tail lift delivery
- Possibility of booking long goods up to 3 or 6 meters respectively
- DB SCHENKER*part load* delivers goods up to 19,400 kg or up to 11.0 loading meters. The consignment is transported directly from shipper to consignee without terminal handling or transshipment either as a part- or full load consignment
- DB SCHENKER*full load* delivers goods o