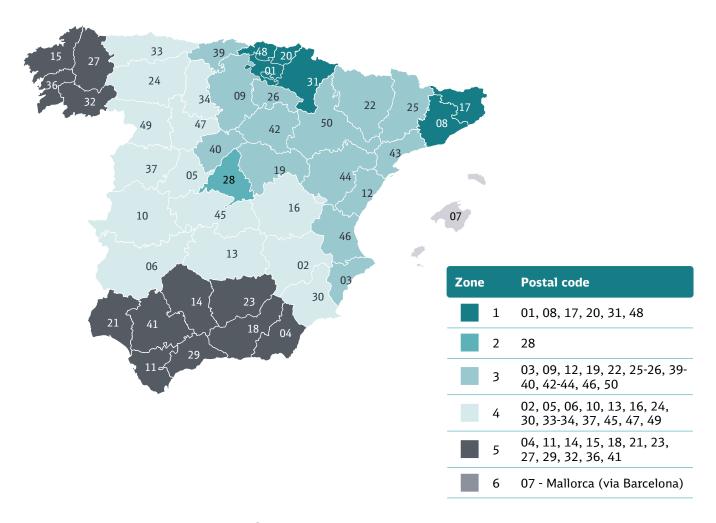

## Spain





## Experience the power of Europe's largest network

We offer the most optimal transport solutions in the market, which enhances the logistics flow and value chain for your company while optimizing the business opportunities. Together we find the best solutions!

- DB SCHENKERsystem delivers goods under 2,500 kg or up to 1.5 loading meters. The consignment is transported from hub to hub through Europe incl. pick up and tail lift delivery
- Possibility of booking **long goods** up to 3 or 6 meters respectively
- DB SCHENKER*part load* delivers **goods up to 19,400 kg** or up to 11.0 loading meters. The consignment is transported directly from shipper to consignee without terminal handling or transshipment either as a part- or full load consignment
- DB SCHENKERfull load delivers goods ove