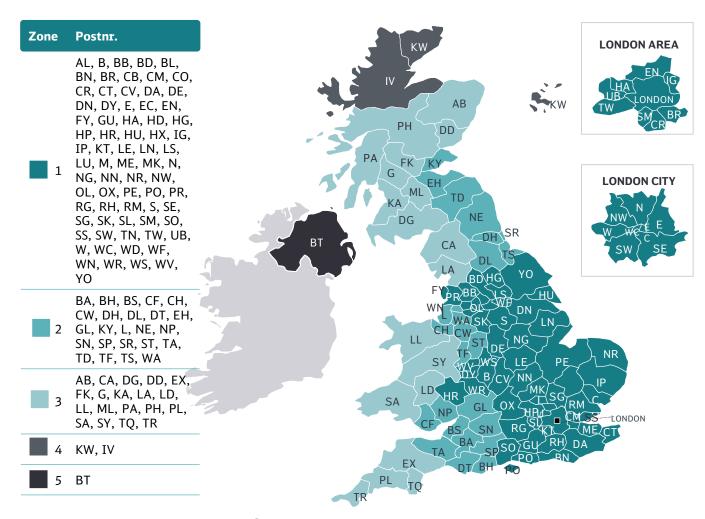

## **Great Britain**





## **Experience the power of Europe's largest network**

We offer the most optimal transport solutions in the market, which enhances the logistics flow and value chain for your company while optimizing the business opportunities. Together we find the best solutions!

- DB SCHENKERsystem delivers goods under 2,500 kg or up to 1.5 loading meters. The consignment is transported from hub to hub through Europe incl. pick up and tail lift delivery
- Possibility of booking **long goods** up to 3 or 6 meters respectively
- DB SCHENKER*part load* delivers **goods up to 19,400 kg** or up to 11.0 loading meters. The consignment is transported directly from shipper to consignee without terminal handling or transshipment either as a part- or full load consignment
- DB SCHENKER**full load** delivers *