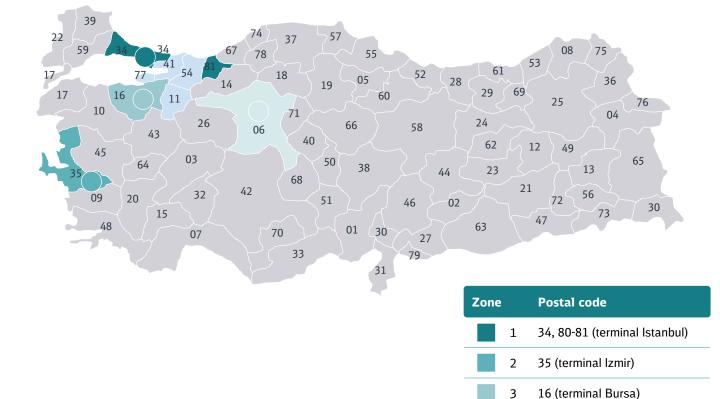

## **Turkey**



06 (terminal Ankara)

Øvrige Tyrkiet



## **Experience the power of Europe's largest network**

We offer the most optimal transport solutions in the market, which enhances the logistics flow and value chain for your company while optimizing the business opportunities. Together we find the best solutions!

- DB SCHENKER**system** delivers **goods under 2,500 kg** or up to 1.5 loading meters. The consignment is transported from hub to hub through Europe incl. pick up and tail lift delivery
- Possibility of booking **long goods** up to 3 or 6 meters respectively
- DB SCHENKER*part load* delivers goods up to 19,400 kg or up to 11.0 loading meters. The consignment is transported directly from shipper to consignee without terminal handling or transshipment either as a part- or full load consignment
- DB SCHENKERfull load delivers g