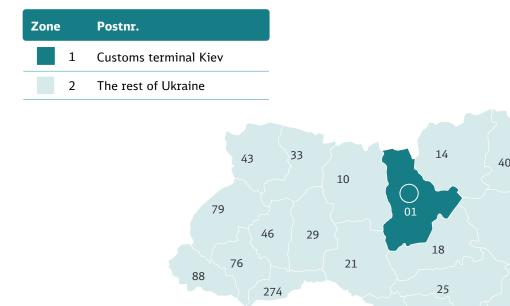

## Ukraine





## **Experience the power of Europe's largest network**

We offer the most optimal transport solutions in the market, which enhances the logistics flow and value chain for your company while optimizing the business opportunities. Together we find the best solutions!

68

54

- DB SCHENKER**system** delivers **goods under 2,500 kg** or up to 1.5 loading meters. The consignment is transported from hub to hub through Europe incl. pick up and tail lift delivery
- Possibility of booking long goods up to 3 or 6 meters respectively
- DB SCHENKER*part load* delivers goods up to 19,400 kg or up to 11.0 loading meters. The consignment is transported directly from shipper to consignee without terminal handling or transshipment either as a part- or full load consignment
- DB SCHENKER*full load* deli