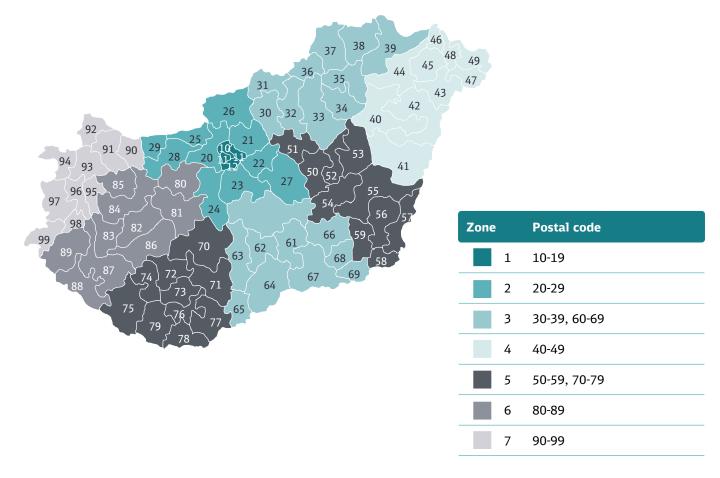

## Hungary





## Experience the power of Europe's largest network

We offer the most optimal transport solutions in the market, which enhances the logistics flow and value chain for your company while optimizing the business opportunities. Together we find the best solutions!

- DB SCHENKER**system** delivers **goods under 2,500 kg** or up to 1.5 loading meters. The consignment is transported from hub to hub through Europe incl. pick up and tail lift delivery
- Possibility of booking long goods up to 3 or 6 meters respectively
- DB SCHENKER*part load* delivers goods up to 19,400 kg or up to 11.0 loading meters. The consignment is transported directly from shipper to consignee without terminal handling or transshipment either as a part- or full load consignment
- DB SCHENKER*full load* delivers goods o